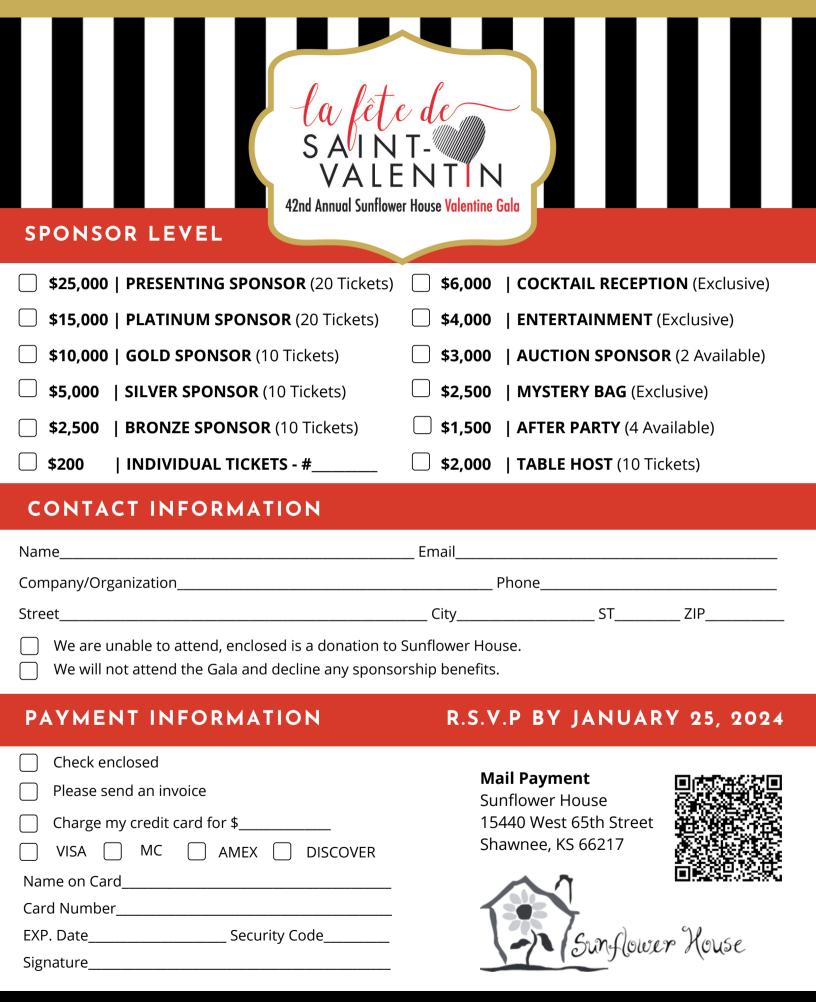

## Saturday, February 10, 2024

6:00 - 11:00 p.m.

Overland Park Convention Center

Black-tie Optional | Cocktail Reception | Silent & Live Auctions Live Entertainment | Dinner & Dessert | After Party & Dancing

Sponsorship Opportunities

## la fête de Saint-Malentin

Join Sunflower House as a sponsor for a *très chic* French-inspired party to celebrate Valentine's Day!

Enjoy a *magnifique* cocktail reception, live entertainment, dinner, silent and live auctions, and an Après La Fête (After Party).

#### **Presenting | \$25,000**

- Two VIP Tables (20 Guests)
- Early access to cocktail reception
- Champagne at tables and two drink tickets per guest
- Wine at tables during dinner
- Logo on Live Auction bid paddles
- Onstage recognition during the program
- Logo on screens, signage, and presentations
- Logo on website, social media, and newsletters
- Logo on Gala invitations (by November 15)
- Invitations to the 2024 Donor VIP Party

#### Platinum | \$15,000

- Two VIP Tables (20 Guests)
- Early access to cocktail reception
- Champagne at tables and two drink tickets per guest
- Wine at tables during dinner
- Onstage recognition during the program
- Logo on screens, signage, and presentations
- Logo on website, social media, and newsletters
- Invitations to the 2024 Donor VIP Party

#### Gold | \$10,000

- One VIP Table (10 Guests)
- · Early access to cocktail reception
- Wine at table during dinner
- Onstage recognition during program
- Logo on screens, signage, and presentations
- Logo on website, social media, and newsletters
- Invitations to the 2024 Donor VIP Party

#### Silver | \$5,000

- One Table (10 Guests)
- Early access to cocktail reception
- Wine at table during dinner
- Logo on screens, signage, and presentations
- · Logo on website and social media
- Invitations to the 2024 Donor VIP Party

#### Bronze | \$2,500

- 10 Tickets to the Valentine Gala
- Early access to cocktail reception
- Wine at table during dinner
- Logo on screens and signage
- Logo on website and social media

## Individual Tickets - \$200

All tickets and sponsorships include a dinner, dessert, hosted beer, wine, and soda, entertainment and the Valentine Gala After Party!

#### Cocktail Reception | \$6,000

#### Auction & Paddle | \$3,000

#### Entertainment | \$4,000

#### Mystery Bags | \$2,500

## After Party Sponsor - \$1,500

- 2 Tickets to the Valentine Gala
- Logo displayed on sponsor signage and presentations
- Recognition on website, social media, and newsletters